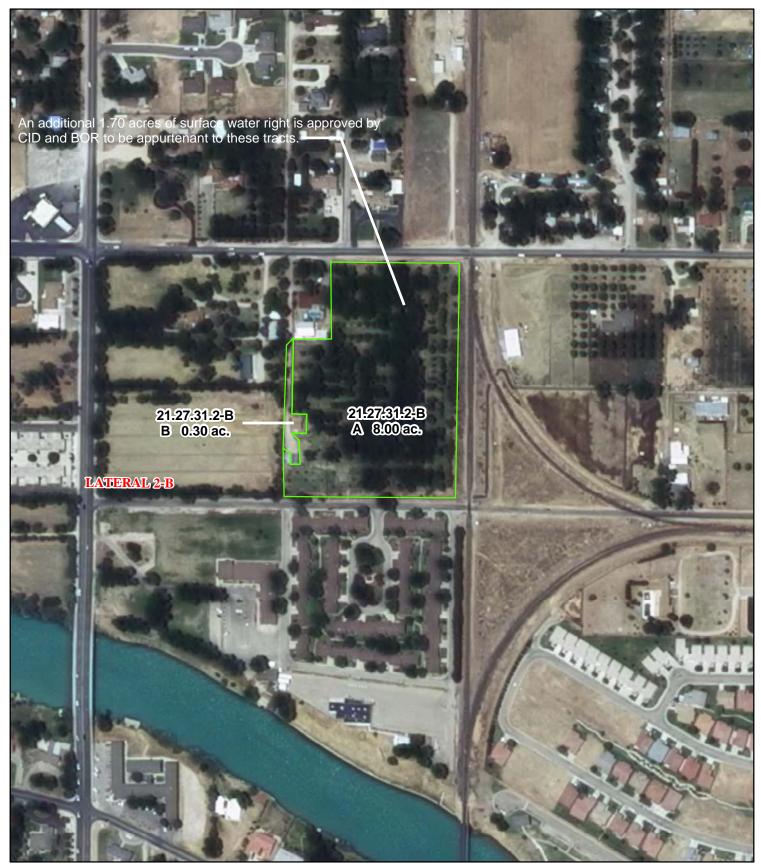

# f. Location and Amount of Irrigated Acreage:

Section 31, Township 21S, Range 27E, N.M.P.M.

Pt. NE<sup>1</sup>/<sub>4</sub>

8.00 acres

Total: 8.00 acres

As shown on the attached revised Hydrographic Survey Map for Subfile No. 21.27.31.2-B, and the CID Section Hydrographic Survey Map Sheet No. 43 (1999-2011), included in Part F of this Appendix, representing the Court record as of the date of the filing of this Decree.

# Total: 0.30 acres

As shown on the attached revised Hydrographic Survey Map for Subfile No. 21.27.31.2-B, and the CID Section Hydrographic Survey Map Sheet No. 43 (1999-2011), included in Part F of this Appendix, representing the Court record as of the date of the filing of this Decree.

#### f. Location and Amount of Irrigated Acreage:

Section 31, Township 21S, Range 27E, N.M.P.M.

Pt. NE¼

1.70 acres

1.70 acres (Stacked)

As shown on the attached revised Hydrographic Survey Map for Subfile No. 21.27.31.2-B, and the CID Section Hydrographic Survey Map Sheet No. 43 (1999-2011), included in Part F of this Appendix, representing the Court record as of the date of the filing of this Decree.